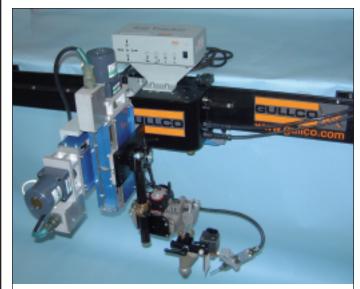

# **Side Beam** Travel Carriages

From 12" to 36" Long

Gullco Side Beam Carriage shown with Gullco Kat Tracker and Miller Submerged **ARC Head** 

Gullco Side Beam Carriage shown hard facing a sugar crusher.

### Gullco Variable Speed Side Beam Carriages have a load capacity up to 1000 lbs.

This unit is controlled by a Gullco closed loop tack feedback low voltage GSP microprocessor pulse width modulation motor control interfaced with the forward/stop/reverse switch, infinitely variable 4-turn speed potentiometer with LED display and limit switches for arc start time delay and end of travel.

#### **IDEAL FOR MOUNTING:**

- MIG WIRE FEEDER
- SUBMERGED ARC HEAD, WIRE, FLUX
- SEAM TRACKER

Gullco Side Beam Carriages are very versatile and can be equipped with a variety of different accessories suitable for a broad range of applications.