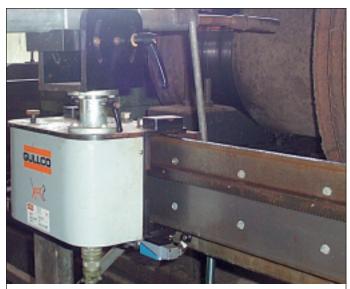

# **Side Beam** Travel Carriages

From 12" to 36" Long

Gullco Side Beam Carriage shown with Gullco Kat Tracker and Miller Submerged **ARC Head** 

Gullco Side Beam Carriage shown hard facing a sugar crusher.

#### **IDEAL FOR MOUNTING:**

- MIG WIRE FEEDER
- SUBMERGED ARC HEAD, WIRE, FLUX
- SEAM TRACKER

Gullco Side Beam Carriages are very versatile and can be equipped with a variety of different accessories suitable for a broad range of applications.