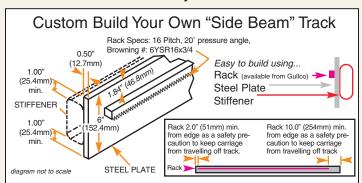

### Variable Speed

# **Side Beam** Travel Carriages

From 12" to 36" Long



Gullco Side Beam Carriage shown with Gullco Kat Tracker and Miller Submerged **ARC Head** 



Gullco Side Beam Carriage shown hard facing a sugar crusher.

### Gullco Variable Speed Side Beam Carriages have a load capacity up to 1000 lbs.

This unit is controlled by a Gullco closed loop tack feedback low voltage GSP microprocessor pulse width modulation motor control interfaced with the forward/stop/reverse switch, infinitely variable 4-turn speed potentiometer with LED display and limit switches for arc start time delay and end of travel.

#### **IDEAL FOR MOUNTING:**

- MIG WIRE FEEDER
- SUBMERGED ARC HEAD, WIRE, FLUX
- SEAM TRACKER



Gullco Side Beam Carriages are very versatile and can be equipped with a variety of different accessories suitable for a broad range of applications.

track is available in 5, 8 and 10 foot lengths











## **Kat Automatic** Gouging Machine

SMALL · COMPACT · POWERFUL

Performs smooth consistent gouging operation in the flat, horizontal and vertical down position using the SYMEX STAR TRAC II Automatic Gouging System.

- use for continuous gouging of long seams in the manufacturing of ships, pressure vessels, tanks, bridges etc.
- high resolution voltage control capability regulates accurate gouging depth to a machine-like tolerance of  $\pm$  .015" (0.4mm) even over a warped plate.
- total weight approximately 49 lbs less track.
- equipped to work with 3/8" to 5/8" jointed gouging e