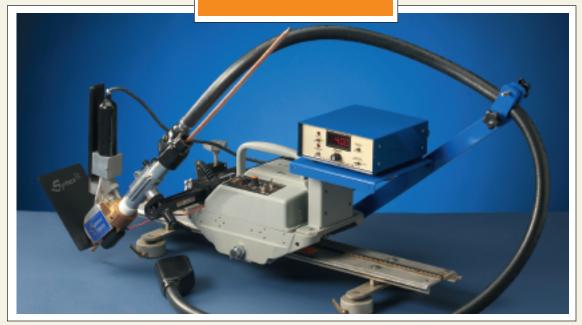

## **Kat Automatic** Gouging Machine

SMALL · COMPACT · POWERFUL

Performs smooth consistent gouging operation in the flat, horizontal and vertical down position using the SYMEX STAR TRAC II Automatic Gouging System.

- use for continuous gouging of long seams in the manufacturing of ships, pressure vessels, tanks, bridges etc.
- high resolution voltage control capability regulates accurate gouging depth to a machine-like tolerance of  $\pm$  .015" (0.4mm) even over a warped plate.
- total weight approximately 49 lbs less track.
- equipped to work with 3/8" to 5/8" jointed gouging electrodes up to 1200 amps. (available from Gullco)
- ideally suited for out-of-position work due to compact design and light weight.